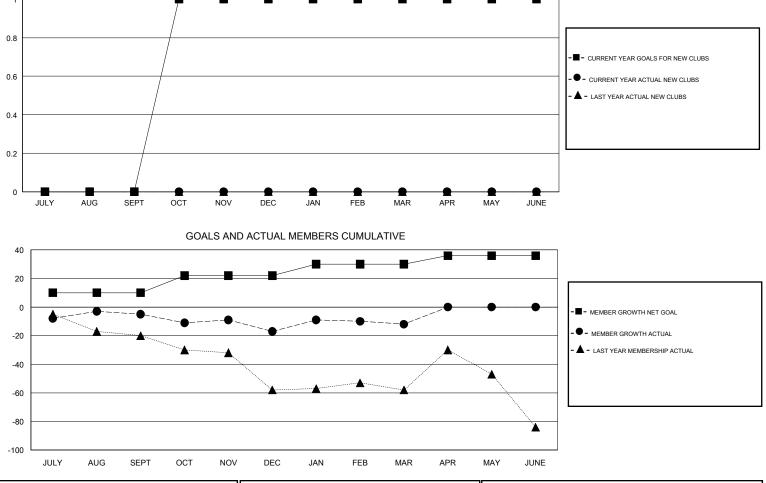

## District 25 E

Results as of: 3/31/2020

|                                |                                                       | OCATION INDIANA                                                                                                                             | 7/                                                                                                                                                                                                |                                                                                                                   |                                                                                                                                                                                                                                                          | GMT CA                                                                                                                                                                       |  |  |
|--------------------------------|-------------------------------------------------------|---------------------------------------------------------------------------------------------------------------------------------------------|---------------------------------------------------------------------------------------------------------------------------------------------------------------------------------------------------|-------------------------------------------------------------------------------------------------------------------|----------------------------------------------------------------------------------------------------------------------------------------------------------------------------------------------------------------------------------------------------------|------------------------------------------------------------------------------------------------------------------------------------------------------------------------------|--|--|
| Clubs<br>RESULTS FOR 2019-2020 |                                                       |                                                                                                                                             |                                                                                                                                                                                                   | Members<br>RESULTS FOR 2019-2020                                                                                  |                                                                                                                                                                                                                                                          |                                                                                                                                                                              |  |  |
|                                |                                                       |                                                                                                                                             |                                                                                                                                                                                                   |                                                                                                                   |                                                                                                                                                                                                                                                          |                                                                                                                                                                              |  |  |
| 0                              | 0                                                     | 0                                                                                                                                           | JULY/AUG/SEPT                                                                                                                                                                                     | 10                                                                                                                | 23                                                                                                                                                                                                                                                       | 23                                                                                                                                                                           |  |  |
| 1                              | 0                                                     | 0                                                                                                                                           | OCT/NOV/DEC                                                                                                                                                                                       | 12                                                                                                                | 21                                                                                                                                                                                                                                                       | 30                                                                                                                                                                           |  |  |
| 0                              | 0                                                     | 0                                                                                                                                           | JAN/FEB/MAR                                                                                                                                                                                       | 8                                                                                                                 | 24                                                                                                                                                                                                                                                       | 19                                                                                                                                                                           |  |  |
| 0                              | 0                                                     | 0                                                                                                                                           | APR/MAY/JUNE                                                                                                                                                                                      | 6                                                                                                                 | 0                                                                                                                                                                                                                                                        | 0                                                                                                                                                                            |  |  |
| 0                              |                                                       |                                                                                                                                             |                                                                                                                                                                                                   |                                                                                                                   |                                                                                                                                                                                                                                                          |                                                                                                                                                                              |  |  |
| Gu                             |                                                       |                                                                                                                                             |                                                                                                                                                                                                   |                                                                                                                   |                                                                                                                                                                                                                                                          |                                                                                                                                                                              |  |  |
|                                | RESULTS FOF<br>NEW CLUB GOAL<br>0<br>1<br>0<br>0<br>0 | RESULTS FOR 2019-2020       NEW CLUB GOAL     NEW CLUBS       0     0       1     0       0     0       0     0       0     0       0     0 | RESULTS FOR 2019-2020       NEW CLUB GOAL     NEW CLUBS     DROPPED CLUBS       0     0     0       1     0     0       0     0     0       0     0     0       0     0     0       0     0     0 | RESULTS FOR 2019-2020   NEW CLUB GOAL NEW CLUBS   0 0   0 0   1 0   0 0   0 0   1 0   0 0   0 0   1 0   0 0   0 0 | RESULTS FOR 2019-2020   RESULTS I     NEW CLUB GOAL   NEW CLUBS   DROPPED CLUBS   QUARTER   MEMBER GROWTH NET GOAL     0   0   0   JUL Y/AUG/SEPT   10     1   0   0   OCT/NOV/DEC   12     0   0   0   JAN/FEB/MAR   8     0   0   0   APR/MAY/JUNE   6 | RESULTS FOR 2019-2020NEW CLUB GOALNEW CLUBSDROPPED CLUBSQUARTERMEMBER GROWTH NET<br>GOALMEMBER GROWTH<br>ACTUAL000JULY/AUG/SEPT1023100OCT/NOV/DEC1221000JAN/FEB/MAR8240000O0 |  |  |

| DROPPED CLUBS: 0 |    | 28 CLUBS OF 61 ADDED 1 OR MORE | GENDER DISTRIBUTION             |              |     |
|------------------|----|--------------------------------|---------------------------------|--------------|-----|
|                  |    | NEW MEMBERS                    | MALE                            | 877 (62.82%) |     |
|                  |    |                                | FEMALE                          | 519 (37.18%) |     |
| DROPPED MEMBERS  |    |                                |                                 |              |     |
| DECEASED         | 14 | CLICK HERE FOR CUMULATIVE      | TOTAL FAMILY UNIT MEMBERS       |              | 522 |
| CLUB CANCELLED   | 0  | MEMBERSHIP DATA                | FAMILY MEMBERS PAYING HALF DUES |              | 200 |
| OTHER            | 58 |                                |                                 |              | 266 |
| TOTAL            | 72 |                                |                                 |              |     |